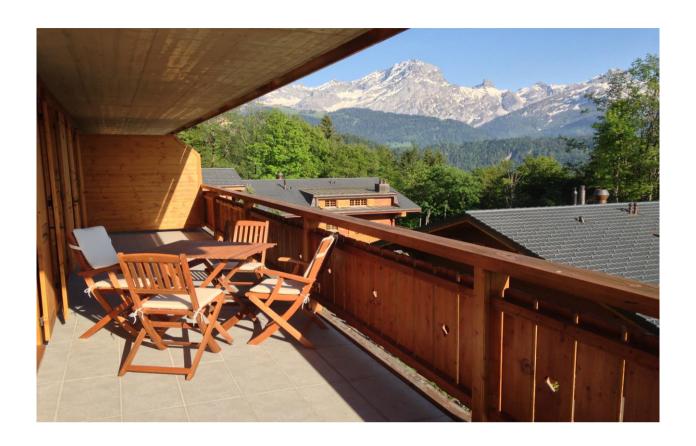

Open lounge with fire place, kitchen, dining New building in 2008 centrally located.

Outstanding views, close to Villars, & International

schools such as Aiglon & Beau Soleil.

Sales Price 580'000.- CHF PPE building charges 5047.- CHF

www.Swiss Chalet Sales.com

Domain de l'Alpage is situated high on the balcony of the sunny Swiss Alps, in Chesières – Villars Ski Resort, Switzerland, located in the French speaking region of Switzerland, within proximity to Montreux and Lake Geneva.