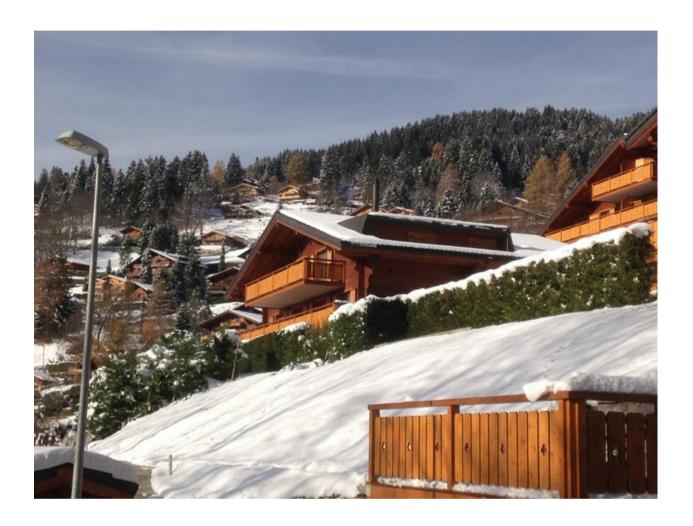

# Buy to Let ~ Apartment Switzerland

Chesières, Villars ~ Switzerland

Domain de l'Alpage C4

Situation Chesières – Villars Ski Resort, Switzerland

Floor Space 74m2 Balcony 36m2

Description

2 bedroom2 bathroom

Open lounge with fire place, kitchen, dining New building in 2008 centrally located.

Outstanding views, close to Villars, & International

schools such as Aiglon & Beau Soleil.

Sales Price 580'000.- CHF PPE building charges 5047.- CHF

www.Swiss Chalet Sales.com

Domain de l'Alpage is situated high on the balcony of the sunny Swiss Alps, in Chesières – Villars Ski Resort, Switzerland, located in the French speaking region of Switzerland, within proximity to Montreux and Lake Geneva.