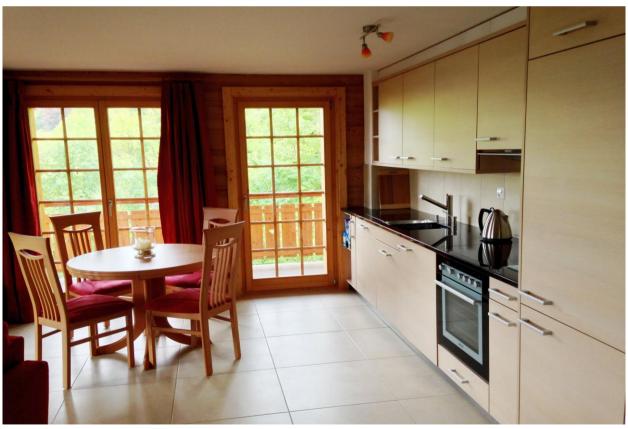

Open lounge with fire place, kitchen, dining New building in 2008 centrally located.

Outstanding views, close to Villars, & International

schools such as Aiglon & Beau Soleil.

Sales Price 580'000.- CHF PPE building charges 5047.- CHF