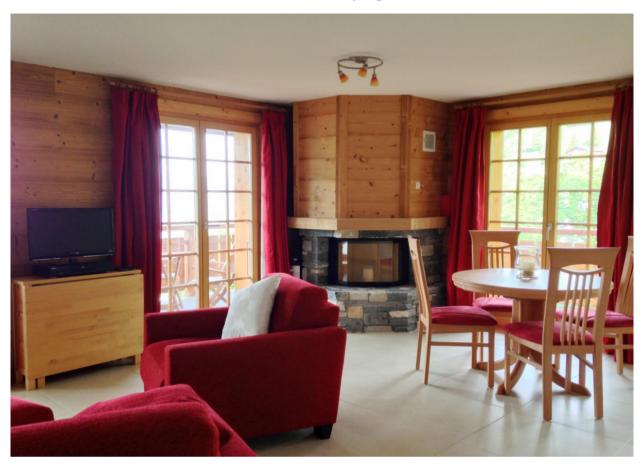

Open lounge with fire place, kitchen, dining New building in 2008 centrally located.

Outstanding views, close to Villars, & International

schools such as Aiglon & Beau Soleil.

Sales Price 580'000.- CHF PPE building charges 5047.- CHF