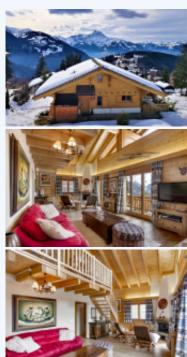

# # Chalet Sol Y Luna, SKI CHALET SWITZERLAND ~ SWISS ALPS

Exceptional Ski in Ski out Chalet 4 bed, 3 bath, situated on the slopes with Panoramic mountain views. Gryon - Villars, Switzerland

Exceptional Ski Chalet on the ski pistes of Les Chaux which connects with the Villars, Les Diablerets and Glacier 3000 ski resorts. Full panoramic views over the Alps. Quiet location, Ski in Ski out Living room with fireplace, sunny aspect, panoramic mountain views. 4 bed, 3 bath, Jacuzzi Village shops, restaurants, public transport, cable car, and all amenities offered in this family friendly resort are within proximity. Situated on ski slopes nestled on the sunny balcony of the Swiss Alps 1h55 from Geneva airport. Access year round. 4x4 recommended in winter