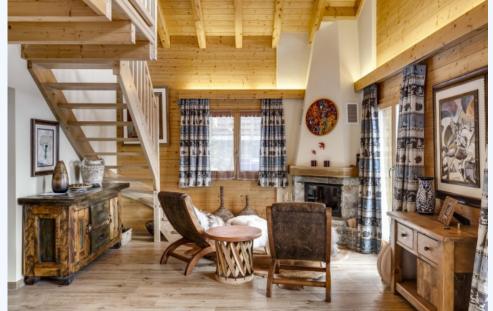

# # Chalet Sol Y Luna, SKI CHALET SWITZERLAND ~ SWISS ALPS

Exceptional Ski in Ski out Chalet 4 bed, 3 bath, situated on the slopes with Panoramic mountain views. Gryon - Villars, Switzerland

Exceptional Ski Chalet on the ski pistes of Les Chaux which connects with the Villars, Les Diablerets and Glacier 3000 ski resorts. Full panoramic views over the Alps. Quiet location, Ski in Ski out Living room with fireplace, sunny aspect, panoramic mountain views. 4 bed, 3 bath, Jacuzzi Village shops, restaurants, public transport, cable car, and all amenities offered in this family friendly resort are within proximity. Situated on ski slopes nestled on the sunny balcony of the Swiss Alps 1h55 from Geneva airport. Access year round. 4x4 recommended in winter

## CONVENIENCE:

Energy Savings Amenities: Fireplace, Interior Amenities: Open plan living, Jacuzzi, Car park,